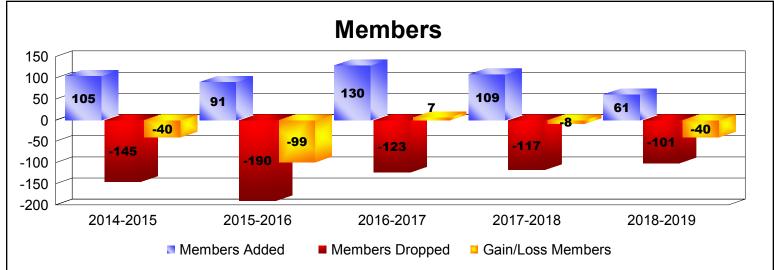

District 19 B

As of June 2019 Cumulative

| Year      | New<br>Clubs | Dropped<br>Clubs | Gain/<br>Loss<br>Clubs | New<br>Members | Charter<br>Members | Reinstate<br>Members | Transfer<br>Members | Total<br>Member<br>Added | Total<br>Members<br>Dropped | Gain/<br>Loss<br>Members |
|-----------|--------------|------------------|------------------------|----------------|--------------------|----------------------|---------------------|--------------------------|-----------------------------|--------------------------|
| 2014-2015 | 0            | -2               | -2                     | 84             | 5                  | 3                    | 13                  | 105                      | -145                        | -40                      |
| 2015-2016 | 0            | -4               | -4                     | 72             | 0                  | 4                    | 15                  | 91                       | -190                        | -99                      |
| 2016-2017 | 0            | -2               | -2                     | 109            | 1                  | 4                    | 16                  | 130                      | -123                        | 7                        |
| 2017-2018 | 0            | 0                | 0                      | 99             | 1                  | 5                    | 4                   | 109                      | -117                        | -8                       |
| 2018-2019 | 0            | 0                | 0                      | 52             | 0                  | 4                    | 5                   | 61                       | -101                        | -40                      |
| Average   | 0            | -2               | -2                     | 83             | 1                  | 4                    | 11                  | 99                       | -135                        | -36                      |