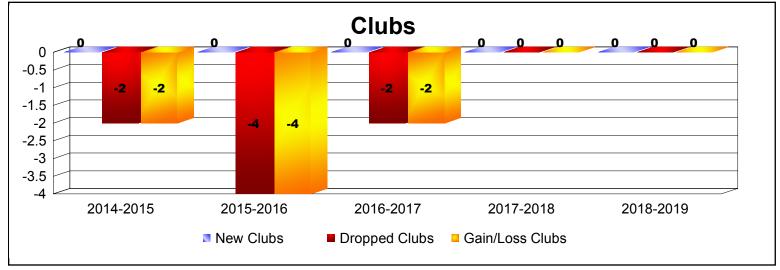

District 19 B

As of June 2019 Cumulative

| Year      | New<br>Clubs | Dropped<br>Clubs | Gain/<br>Loss<br>Clubs | New<br>Members | Charter<br>Members | Reinstate<br>Members | Transfer<br>Members | Total<br>Member<br>Added | Total<br>Members<br>Dropped | Gain/<br>Loss<br>Members |
|-----------|--------------|------------------|------------------------|----------------|--------------------|----------------------|---------------------|--------------------------|-----------------------------|--------------------------|
| 2014-2015 | 0            | -2               | -2                     | 84             | 5                  | 3                    | 13                  | 105                      | -145                        | -40                      |
| 2015-2016 | 0            | -4               | -4                     | 72             | 0                  | 4                    | 15                  | 91                       | -190                        | -99                      |
| 2016-2017 | 0            | -2               | -2                     | 109            | 1                  | 4                    | 16                  | 130                      | -123                        | 7                        |
| 2017-2018 | 0            | 0                | 0                      | 99             | 1                  | 5                    | 4                   | 109                      | -117                        | -8                       |
| 2018-2019 | 0            | 0                | 0                      | 52             | 0                  | 4                    | 5                   | 61                       | -101                        | -40                      |
| Average   | 0            | -2               | -2                     | 83             | 1                  | 4                    | 11                  | 99                       | -135                        | -36                      |